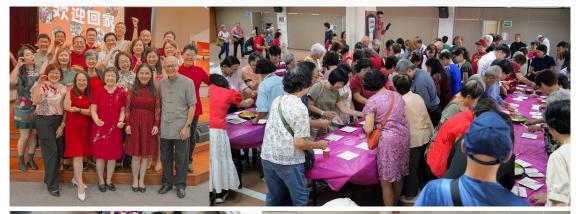

#### PLMC CELEBRATES CHINESE NEW YEAR PLMC 庆祝新春

The Paya Lebar Methodist Church family celebrated Chinese New Year (CNY) with several events. The joyous vibe was palpable as the Living Stones Mandarin Service worshippers and choir turned out in their festive finery on Sunday 2 February. On 9 February, the Changqing seniors ministry held its annual CNY lunch that attracted over 70 participants and featured a mass lohei, games and thanksgiving to the Lord for His abundant blessings.

巴耶利峇卫理教会的大家庭通过一系列活动庆祝了农历新年。2月2日,活石华语崇拜的会众们身着节日盛装,气氛愉快热烈。2月9日长青事工为年长者举办了不一样的新春活动——同"捞鱼生"—让大家一起来欢聚共享欢乐,及感谢主赐予的丰盛祝福。通过这团聚也为年长者带来温馨,当天所出席人数共有70多位。

The Living Stones Mandarin Service choir dressed up in festive finery (top, left) to celebrate Chinese New Year. Seniors enjoyed the annual Changqing Lohei celebration, which featured a mass lohei (top, right) and fun activities.

活石华语崇拜的诗班身着节日盛装(上,左图)庆祝农历新年。长青事工举办了不一样新春庆典,活动包括 集体捞起鱼生(上,右图)和富有创意、充满乐趣的节目(下图)。