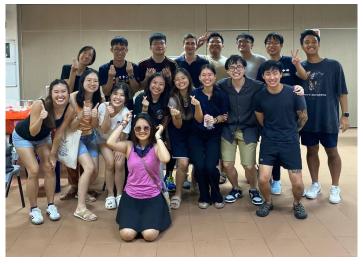

#### YOUNG ADULTS REUNION HOTPOT

Not to be outdone, PLMC's Young Adults gathered for a reunion hotpot dinner on February 15 at the Fellowship Hall. The event has become a cherished annual tradition since PLMC's return to on-site gatherings post the COVID-19 pandemic. Organised by the Ministry to Young Adults, the event aims to reinforce a sense of family and belonging among the Young Adult worshippers in our church, and remind them that they are part of one big community. As the saying goes, "A family that eats together stays together!"

The gathering also served as an opportunity to encourage the Young Adults to engage in the church family's activities, such as missions trips in the Year of Expansion, outreach efforts or collaborating with other cell groups.

Here's what the Young Adult cell groups shared about the event:

"The CNY hotpot is a great time to gather all the YAS together for food and fellowship. It also allows for meaningful time spent with other YAs outside your own cell group." – Samuel-Roy Supramaniam, Farmer's Market cell group

"Our cell, which is made up of younger Young Adults, are thankful to have food prepped by the older Young Adult cells. It was a meaningful time of sharing food, laughter and godly conversations around the table!" – Bernice Toh, Brains cell group

Smiles all round at the annual Young Adults Reunion Hotpot event that overflowed with feasting, fellowship and fun! Several cell groups showed up in full force, including DeLight (top), Angelspatootie (above, left) and Brains (above, right) – and they brought friends too! Praise the Lord!