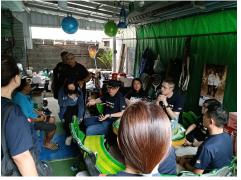

#### PLMC CELEBRATES CHINESE NEW YEAR PLMC 庆祝新春

The Paya Lebar Methodist Church family celebrated Chinese New Year (CNY) with several events. The joyous vibe was palpable as the Living Stones Mandarin Service worshippers and choir turned out in their festive finery on Sunday 2 February. On 9 February, the Changqing seniors ministry held its annual CNY lunch that attracted over 70 participants and featured a mass lohei, games and thanksgiving to the Lord for His abundant blessings.

巴耶利峇卫理教会的大家庭通过一系列活动庆祝了农历新年。2月2日,活石华语崇拜的会众们身着节日盛装,气氛愉快热烈。2月9日长青事工为年长者举办了不一样的新春活动——同"捞鱼生"—让大家一起来欢聚共享欢乐,及感谢主赐予的丰盛祝福。通过这团聚也为年长者带来温馨,当天所出席人数共有70多位。

The Living Stones Mandarin Service choir dressed up in festive finery (top, left) to celebrate Chinese New Year. Seniors enjoyed the annual Changqing Lohei celebration, which featured a mass lohei (top, right) and fun activities.

活石华语崇拜的诗班身着节日盛装(上,左图)庆祝农历新年。长青事工举办了不一样新春庆典,活动包括 集体捞起鱼生(上,右图)和富有创意、充满乐趣的节目(下图)。