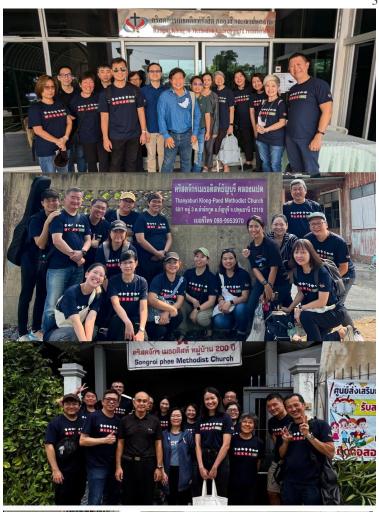

#### PLMC STAFF RETREAT 同工退修营

The PLMC staff team headed to Bangkok, Thailand, for our annual retreat from 18 to 21 February. This being the Year of Expansion, the trip included a Missions component where we split up to bless the three Methodist churches in central Thailand, namely Rangsit Methodist Church, Thanyaburi Khlong Paed Methodist Church and SongRoiPii Methodist Preaching Point. The local pastors hosted and arranged for us to visit the homes and small businesses of new believers to encourage and pray for them. One group even went to a school run by a Buddhist temple where we shared the love of Jesus.

The Missions component was undoubtedly the highlight of the trip. We praise God for His work in and through the churches to bless and redeem souls, we thank Him for the love and hospitality of our hosts and the people we met and ask the Lord to continue to continue to bless them richly.

Pastor-in-Charge Rev Dr Kow Shih Ming also led the staff team for a time of reflection on being servant leaders, whatever our roles, so we can better serve God and each other. We thank God for His presence with us, for a good time of service and bonding. — *Geraldine Yeo, Communications Director* 

PLMC 同工团队于 2 月 18 日至 21 日前往泰国曼谷,举行年度退修会。今年是教会的扩展之年,此次旅程中包括了一个宣教环节,我们分组前往泰国中部的三间卫理公会教堂——兰实卫理公会、丹雅武里八条卫理公会和宋罗皮卫理传道点——去祝福这些教会。

当地的牧师热情接待并安排我们探访新信徒的家庭和小商户,为他们祷告并给予鼓励。一个小组甚至去了由佛教寺庙经营的一所学校,在那里我们分享了耶稣的爱。宣教环节无疑是此次旅程的亮点。我们赞美神在这些教会中的作为,借着教会祝福并拯救灵魂,也感谢神赐给我们热情款待的主人和我们所遇见的弟兄姐妹,祈求神继续祝福他们。

主理牧师高时敏也带领同工团队反思作为仆人领袖的角色,无论我们担任什么职位,都能更好地服侍神和彼此。我们感谢神的同在,感谢祂赐给我们一个有意义的服侍和团契的时光。

During our annual retreat, PLMC staff visited three Methodist churches in Central Bangkok and ministered to the local pastors, staff and believers, as well as blessed the community's businesses and school.

PLMC 同工团队在我们的年度静退修营期间,拜访了曼谷中部的三间卫理公会教堂,向当地的牧师和信徒进行牧养,并祝福社区的商户和学校。