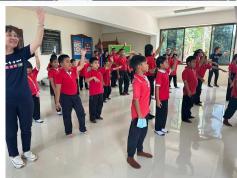

#### PLMC STAFF RETREAT 同工退修营

The PLMC staff team headed to Bangkok, Thailand, for our annual retreat from 18 to 21 February. This being the Year of Expansion, the trip included a Missions component where we split up to bless the three Methodist churches in central Thailand, namely Rangsit Methodist Church, Thanyaburi Khlong Paed Methodist Church and SongRoiPii Methodist Preaching Point. The local pastors hosted and arranged for us to visit the homes and small businesses of new believers to encourage and pray for them. One group even went to a school run by a Buddhist temple where we shared the love of Jesus.

The Missions component was undoubtedly the highlight of the trip. We praise God for His work in and through the churches to bless and redeem souls, we thank Him for the love and hospitality of our hosts and the people we met and ask the Lord to continue to continue to bless them richly.

PLMC 同工团队于 2 月 18 日至 21 日前往泰国曼谷,举行年度退修会。今年是教会的扩展之年,此次旅程中包括了一个宣教环节,我们分组前往泰国中部的三间卫理公会教堂——兰实卫理公会、丹雅武里八条卫理公会和宋罗皮卫理传道点——去祝福这些教会。

当地的牧师热情接待并安排我们探访新信徒的家庭和小商户,为他们祷告并给予鼓励。一个小组甚至去了由佛教寺庙经营的一所学校,在那里我们分享了耶稣的爱。宣教环节无疑是此次旅程的亮点。我们赞美神在这些教会中的作为,借着教会祝福并拯救灵魂,也感谢神赐给我们热情款待的主人和我们所遇见的弟兄姐妹,祈求神继续祝福他们。

主理牧师高时敏也带领同工团队反思作为仆人领袖的角色,无论我们担任什么职位,都能更好地服侍神和彼此。我们感谢神的同在,感谢祂赐给我们一个有意义的服侍和团契的时光。

During our annual retreat, PLMC staff visited three Methodist churches in Central Bangkok and ministered to the local pastors, staff and believers, as well as blessed the community's businesses and school.

PLMC 同工团队在我们的年度静退修营期间,拜访了曼谷中部的三间卫理公会教堂,向当地的牧师和信徒进行牧养,并祝福社区的商户和学校。