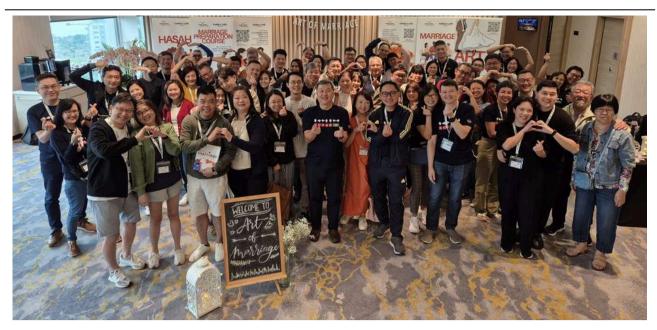

#### Art of Marriage Retreat

Would you recommend the Art of Marriage Retreat to your friends? The answer was a resounding 'yes' from the 24 couples who attended the latest run from 13 to 15 March at St Giles Southkey in Johor Bahru. Organised by the PLMC Family Life Ministry with Cru Singapore, the retreat aimed to help couples strengthen their marriage. Sessions included expert teaching, engaging stories, man-on-the street interviews, humorous vignettes, and more to portrayed both the challenges and the beauty of God's design for marriage. Two participants shared their key takeaways below: