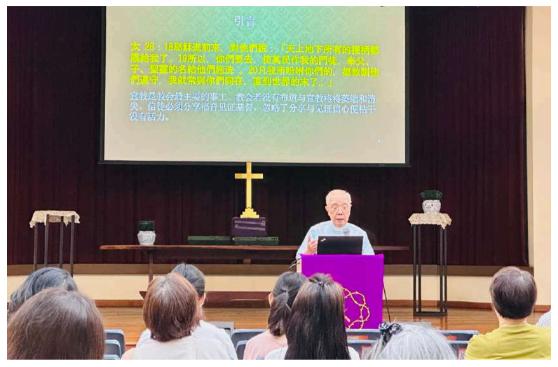

#### 门徒课程: 早期宣教士在新加坡

3月18日及25日,活石邀请李宗高牧师博士(上图)分享早期宣教士在新加坡的故事与宣教历程,讲述新加坡教会早期建立的过程,以及福音如何在新加坡扎根并传播。同时,这也鼓励大家积极参与教会的宣教外展或宣教活动。每堂课程分别有超过30位弟兄姐妹参加。

On March 18 and 25, our Living Stones Mandarin Service invited Rev Dr Lee Chong Kai (pictured above) to speak about the early missionaries to Singapore as well as the establishment and growth of the church as the Gospel took root and spread. It was hoped that members would be encouraged to participate in PLMC's Year of Expansion activities to bless the nations. Each session attracted over 30 attendees.