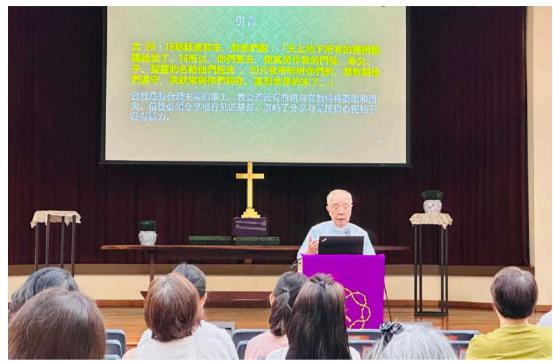

# Discipleship Class: Early Missionaries in Singapore 门徒课程: 早期宣教士在新加坡

3月18日及25日,活石邀请李宗高牧师博士(上图)分享早期宣教士在新加坡的故事与宣教历程,讲述新加坡教会早期 建立的过程,以及福音如何在新加坡扎根并传播。同时,这也鼓励大家积极参与教会的宣教外展或宣教活动。每堂 课程分别有超过30位弟兄姐妹参加。

On March 18 and 25, our Living Stones Mandarin Service invited Rev Dr Lee Chong Kai (pictured above) to speak about the early missionaries to Singapore as well as the establishment and growth of the church as the Gospel took root and spread. It was hoped that members would be encouraged to participate in PLMC's Year of Expansion activities to bless the nations. Each session attracted over 30 attendees.

## 第一堂:

这堂课让我对新加坡早期福音的开展工作有了更深 入的认识。那些远渡重洋来到新加坡的宣教士们, 他们的信心与坚持深深触动了我。在神的带领下, 他们克服语言障碍,把握每一个机会,将福音传播 到这片土地。正因如此,新加坡才有了第一间教 会、第一位基督徒,甚至第一位被按立的牧师。 其中,最让我印象深刻的是第一位来华宣教士马礼 逊的助手——米怜的故事。由于没有受过高等教 育,伦敦宣教会最初认为他不具备成为宣教士的资 格。然而,米怜对传福音的热忱无比坚定,即使只 是照顾马礼逊的生活起居,他也甘愿承担。来到新 加坡后,他不仅兢兢业业地服侍,还勤奋学习中 文,并钻研神学。最终,他竟然协助马礼逊完成了 第一本中文圣经的翻译。这个故事让我深刻体会 到:只要我们愿意,神就能使用我们成就伟大的 事。因为所有的才干、恩赐都来自祂。愿我们每个 人都能向神回应: "Yes! 我愿意! "让祂来使用我 们、差遣我们,成为这个世界的祝福。

## 第二堂:

上了两堂"早期宣教士在新加坡"的课程后,我对基 督教传教士在新加坡的历史及他们的贡献有了更深 入的认识。

我了解到,早期的宣教士不仅致力于传福音,还在 教育和医疗领域作出了重大的贡献。他们创办了许 多学校,为新加坡的教育发展奠定了基础,他们也 为早期新加坡社会提供了医疗服务。正是因为他们 的努力,我们今天才有了这些教育和医疗机构。他 们希望通过教育和医疗将福音传播给更多的人。此 外,我也认识到,早期的宣教士不仅仅是西方传教 士,也有许多华人同工,他们同样在福音的传播中 发挥了重要作用。

这两堂课让我深刻体会到,传福音不仅仅是宣教士 的责任,而是每一个基督徒都应当承担的使命。我 们应当向他们学习,积极地将福音传扬出去。最重 要的是,顺服神的呼召,跟随祂的旨意前行。

— 李园园与陈玉兴姐妹分享她们从课程中学到的重 点和感想。