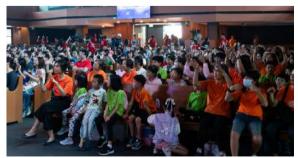

The events were organised by The Seed Project and supported by Scripture Union Singapore.

Over 800 children and parents turned up for the first concert on Saturday, while Sunday's event attracted about 1,200 people.

Jana Alayra's concerts were a hit especially with young ones who sang and danced to her familiar songs. It was also a treat for the children and leaders of PLMC's Sonshine Kids. Images courtesy of Scripture Union Singapore, reproduced with