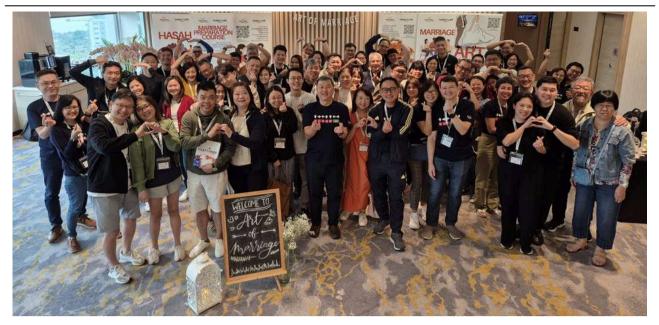

#### Art of Marriage Retreat

Would you recommend the Art of Marriage Retreat to your friends? The answer was a resounding 'yes' from the 24 couples who attended the latest run from 13 to 15 March at St Giles Southkey in Johor Bahru. Organised by the PLMC Family Life Ministry with Cru Singapore, the retreat aimed to help couples strengthen their marriage. Sessions included expert teaching, engaging stories, man-on-the street interviews, humorous vignettes, and more to portrayed both the challenges and the beauty of God's design for marriage. Two participants shared their key takeaways below: